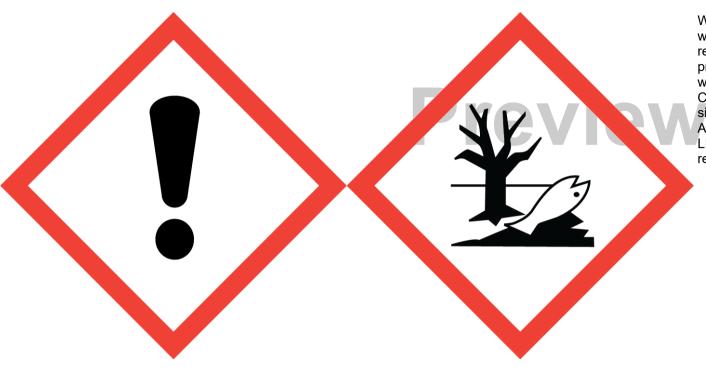

## EXPLORER FRAGRANCE 851028 (25% in NON HAZARDOUS BASE) (TETRAHYDROLINALOOL, TETRAMETHYL ACETYLOCTAHYDRONAPHTHALENES)

Warning: May cause an allergic skin reaction. Toxic to aquatic life with long lasting effects. Avoid breathing vapour or dust. Avoid release to the environment. Wear protective gloves/eye protection/face protection. IF ON SKIN: Wash with plenty of soap and water. If skin irritation or rash occurs: Get medical advice/attention. Collect spillage. Dispose of contents/container to approved disposal site, in accordance with local regulations. Contains ACETYLCEDRENE, BETA-PINENES, LIMONENE, LINALOOL, LINALYL ACETATE, METHYL ATRATATE. May produce an allergic reaction.