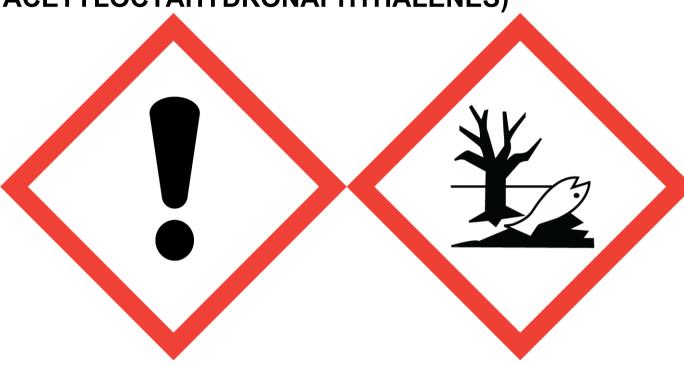

IN TO YOU MALE FRAGRANCE 818302 (CEDROL METHYL ETHER, LIMONENE, LINALYL ACETATE, TETRAMETHYL ACETYLOCTAHYDRONAPHTHALENES)

Warning: Causes skin irritation. May cause an allergic skin reaction. Causes serious eye irritation. Very toxic to aquatic life with long lasting effects. Avoid breathing vapour or dust. Wash hands and other contacted skin thoroughly after handling. Avoid release to the environment. Wear protective gloves/eye protection/face protection. IF ON SKIN: Wash with plenty of soap and water. IF IN EYES: Rinse cautiously with water for several minutes. Remove contact lenses, if present and easy to do. Continue rinsing. If skin irritation or rash occurs: Get medical advice/attention. Collect spillage. Dispose of contents/container to approved disposal site, in accordance with local regulations. Contains 3-(O&P-ETHYLPHENYL)-2,2-DIMETHYLPROPIONALDEHYDE, ALLYLANISOLE, ALPHA-ISOMETHYL IONONE, CITRAL, CITRONELLOL, COUMARIN, DIHYDRO PENTAMETHYLINDANONE (DPMI), ETHYL LINALOOL. LINALOOL, METHYL ATRATATE, METHYLENEDIOXYPHENYL METHYLPROPANAL. May produce an allergic reaction.